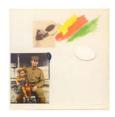

George Schneeman with Bill Berkson *Untitled (Dream on Me)*, ca. 1970 Mixed-media on illustration board 14 1/2 x 20 inches \$15.000

George Schneeman *Untitled (Window)*, ca. 1980 Ceramic 6 1/2 x 3 1/2 x 3 1/2 inches \$5,000