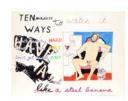

George Schneeman with Bill Berkson Untitled (Ten Ways to Watch It), nd Mixed-media on illustration board  $10 \times 13$  inches \$9,000

George Schneeman Stocking Vase, 1980 Ceramic 8 x 5 x 5 inches \$6,500