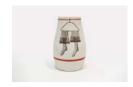

George Schneeman with Bill Berkson *Untitled (Dream on Me)*, ca. 1970 Mixed-media on illustration board 14 1/2 x 20 inches \$15.000

George Schneeman *Untitled (Window)*, ca. 1980 Ceramic 6 1/2 x 3 1/2 x 3 1/2 inches \$5,000