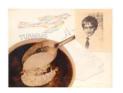

## GOING APE

September 12 – November 4, 2017 Opening Reception: Friday, September 22 from 6 – 8pm

George Schneeman with Bill Berkson Untitled (Going Ape), ca. 1970 Mixed-media on illustration board 17 x 20 inches \$15,000